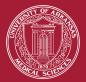

### Susan S. Smyth, M.D., Ph.D., 1965 - 2022

Dr. Susan Smyth was a nationally respected cardiologist, researcher and leader in academic medicine. As executive vice chancellor of the University of Arkansas for Medical Sciences and dean of the UAMS College of Medicine from June 2021, until her death on Dec. 31, 2022, Dr. Smyth created and expanded initiatives to improve health care and health equity in Arkansas. She also worked to increase the college's national standings in medical education, research and clinical care. In November 2022, Dr. Smyth was invested as the Arkansas Medical Society Distinguished Dean's Chair.

Dr. Smyth is survived by her husband; her two sons; her mother, Luan Smyth; and her brothers, Nathan Smyth and James Smyth.

Dr. Smyth pictured with her dogs, Selah and Carmine.